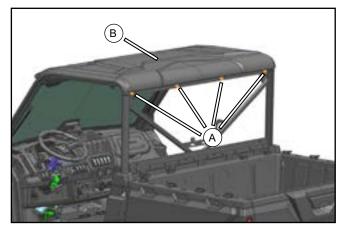

# ASSEMBLY and INSTALLATION

 $/\!/$  Remove the fixed bolt of top roof (A).

Remove the fixed bolt of top roof (A), and remove the top roof (B).

Place windshield sealing support seat (3) in the assembly position of top beam.

// Install the top roof (B), and install the fixed bolt of top roof (A).

Install the fixed bolt of top roof (A). The ASSEMBLY is completed.