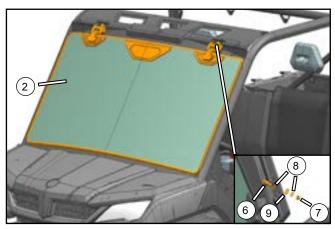

Place the positioning mounting seat (14) on the mounting position of upper body, insert the gasket (A) in the screw assembly, and secure it with the inner hexagon screw (B) in the screw assembly M5.

- Place the windshield assembly (2) in the assembly position of top beam, put the decollation bolt (6), rubber washer A(9) and washer 8-16(8) in the mounting hole, and lock it with the self-locking nut M8(7).
  - The gap between the left and right sides of front windshield should be consistent, the whole should be close to the lower end, and then break the decollation bolt to tighten.