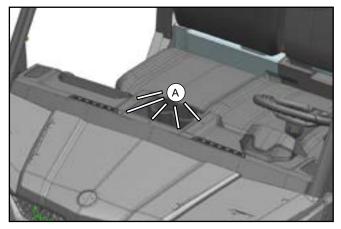

// Drill holes on the upper body, and drill  $\phi 10$  holes at the mark (A).

- Place the rubber expansion nut (A) in the screw assembly into the corresponding hole on the upper body.
- After placing the rubber expansion nut, tighten it with the nut gun to prevent it from falling off.