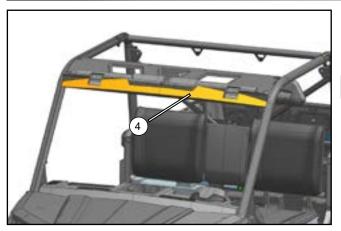

 $\!\!/\!\!/$  Install rubber washer C(20) and washer 6-16(18) on the back, and secure them with inner hexagon screw M6(12).

- It is not necessary to install long strip sealing foam (4) for the time being. In case of water leakage, paste long strip sealing foam (4) on the assembly position.
- It will not leak if not install this part normally. Paste this part in case of water leakage.