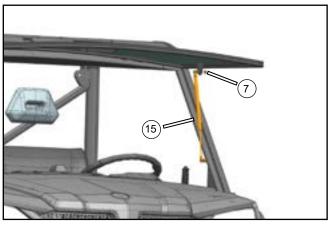

- Open the windshield assembly, assemble one end of the gas spring (15) with the top beam hole of driver side, and assemble the other end to the driver side mounting hole of the windshield assembly, and lock it with the self-locking nut M8(7).
  - Share the same method to assemble the passenger side.