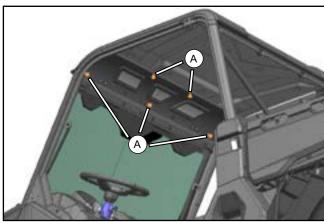

// Drill holes on the upper body, and drill  $\phi 10$  holes at the mark (A).

- Place the rubber expansion nut (A) in the screw assembly into the corresponding hole on the upper body.
- After placing the rubber expansion nut, tighten it with the nut gun to prevent it from falling off.