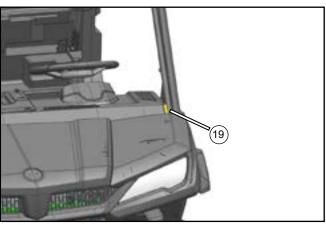

Paste the V-shaped water baffle strip (5) on the assembly position.

- Paste the sealing foam (19) on the gap between the top beam of driver side and the upper body.
  - Share the same method to assemble the passenger side.