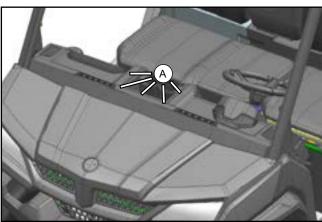

# ASSEMBLY and INSTALLATION

 $/\!/$  Remove the fixed bolt of top roof (A).

Remove the fixed bolt of top roof (A), and remove the top roof (B).

Place windshield sealing support seat (3) in the assembly position of top beam.