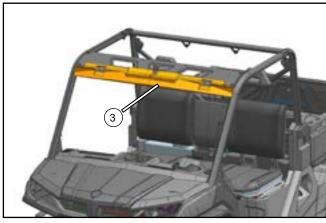

# ASSEMBLY and INSTALLATION

 $/\!/$  Remove the fixed bolt of top roof (A).

Remove the fixed bolt of top roof (A), and remove the top roof (B).

Place windshield sealing support seat (3) in the assembly position of top beam.