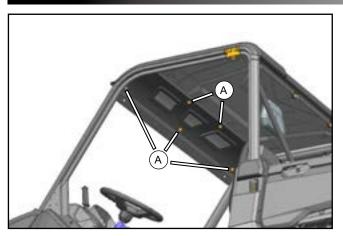

# ASSEMBLY and INSTALLATION

 $/\!/$  Remove the fixed bolt of top roof (A).

Remove the fixed bolt of top roof (A), and remove the top roof (B).

Place windshield sealing support seat (3) in the assembly position of top beam.