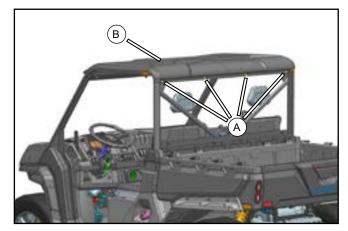

# ASSEMBLY and INSTALLATION

 $/\!/$  Remove the fixed bolt of top roof (A).

Remove the fixed bolt of top roof (A), and remove the top roof (B).

Place windshield sealing support seat (3) in the assembly position of top beam.