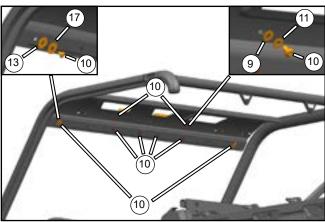

Install rubber washer B(13) and washer 11-32(17) on the both sides of back, and secure them with inner hexagon screw M8(10). Install rubber washer A(9) and washer 8-20(11), and secure them with inner hexagon screw M8(10).

 $\!\!/\!\!/$  Install rubber washer C(20) and washer 6-16(18) on the back, and secure them with inner hexagon screw M6(12).

- It is not necessary to install long strip sealing foam (4) for the time being. In case of water leakage, paste long strip sealing foam (4) on the assembly position.
- It will not leak if not install this part normally. Paste this part in case of water leakage.