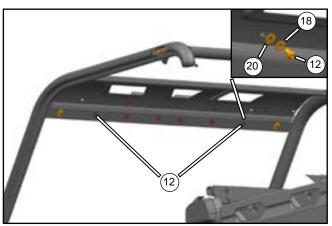

 $\!\!/\!\!/$  Install rubber washer C(20) and washer 6-16(18) on the back, and secure them with inner hexagon screw M6(12).

- It is not necessary to install long strip sealing foam (4) for the time being. In case of water leakage, paste long strip sealing foam (4) on the assembly position.
- It will not leak if not install this part normally. Paste this part in case of water leakage.

Paste the V-shaped water baffle strip (5) on the assembly position.

- Paste the sealing foam (19) on the gap between the top beam of driver side and the upper body.
  - Share the same method to assemble the passenger side.