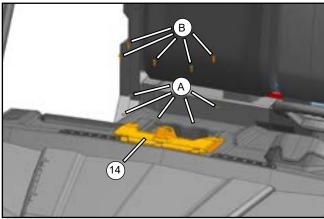

Place the positioning mounting seat (14) on the mounting position of upper body, insert the gasket (A) in the screw assembly, and secure it with the inner hexagon screw (B) in the screw assembly M5.

- Place the windshield assembly (2) in the assembly position of top beam, put the decollation bolt (6), rubber washer A(9) and washer 8-16(8) in the mounting hole, and lock it with the self-locking nut M8(7).
  - The gap between the left and right sides of front windshield should be consistent, the whole should be close to the lower end, and then break the decollation bolt to tighten.