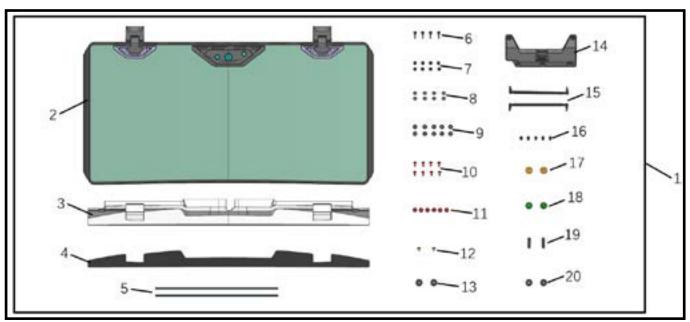

### **PARTS LIST:**

| ITEM | PART NAME                               | PART NUMBER         | QTY. | DESCRIPTION             |
|------|-----------------------------------------|---------------------|------|-------------------------|
| 1    | Opening front glass windshield assembly | 5HYV-805800-1K02    | 1    |                         |
| 2    | Windshield assembly                     | 5HYV-805860-1K01    | 1    |                         |
| 3    | Windshield sealing support seat         | 5HYV-805801-1K02    | 1    |                         |
| 4    | Long strip sealing foam                 | 5HYV-805862-1K01    | 1    |                         |
| 5    | V-shaped water baffle strip             | 5HYV-805800-1K00-33 | 2    |                         |
| 6    | Decollation bolt M8×20                  | 5HYV-805808-1K00    | 4    |                         |
| 7    | Self-locking nut M8                     | 5HYV-805800-1K00-32 | 8    |                         |
| 8    | Washer 8-16                             | 5HYV-805800-1K00-25 | 8    |                         |
| 9    | Rubber washer A                         | 5HYV-805800-1K00-29 | 10   |                         |
| 10   | Inner hex screw M8×14                   | 5HYV-805800-1K00-21 | 8    | For structure reference |
| 11   | Washer 8-20                             | 5HYV-805800-1K00-26 | 6    | only                    |
| 12   | Inner hexagon screw M6×14               | 5HYV-805800-1K00-22 | 2    |                         |
| 13   | Rubber washer B                         | 5HYV-805800-1K00-30 | 2    |                         |
| 14   | Dowel mounting seat                     | 5HYV-805841-1K01    | 1    |                         |
| 15   | Gas spring                              | 5HYV-805805-1K00    | 2    |                         |
| 16   | Screw assembly                          | 5HYV-805840-1K00-21 | 5    |                         |
| 17   | Washer 11-32                            | 5HYV-805800-1K00-27 | 2    |                         |
| 18   | Washer 6-16                             | 5HYV-805800-1K00-28 | 2    |                         |
| 19   | Sealing foam                            | 5HYV-805861-1K00    | 2    |                         |
| 20   | Rubber washer C                         | 5HYV-805800-1K00-31 | 2    |                         |